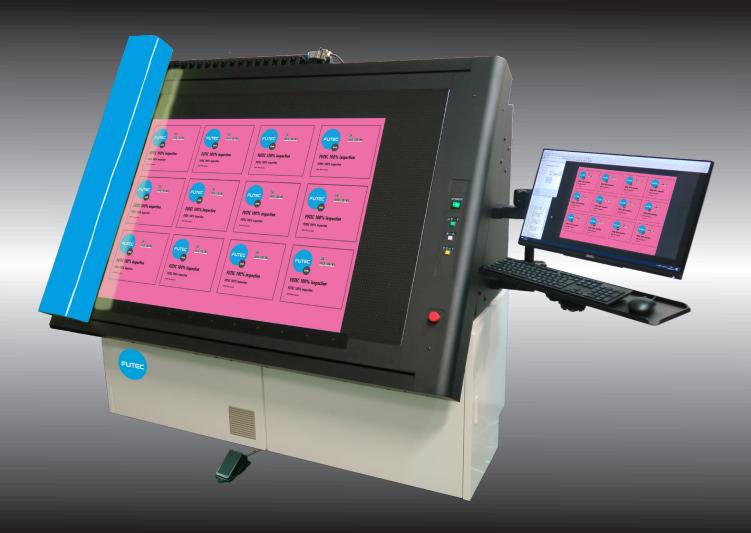

## FUTEC ONE PROOF

#### SOLUTION

- CIS scan technology
- databased, digital proof (file to proof)
- easy material handling by vacuum table even for thin film

### ADVANTAGES

- time efficient, centralized proofing system
- for all sizes and formats
- easy operation
- cost reduction by prevention of production waste
- increased production capacity

#### FEATURES

- multilingual inspection
- multiple digital master (pdf, tiff, bmp, jpeg.....)
- data control (1D, 2D, OCR, serial numbers...)
- distance measurement
- color comparison
- braille verification